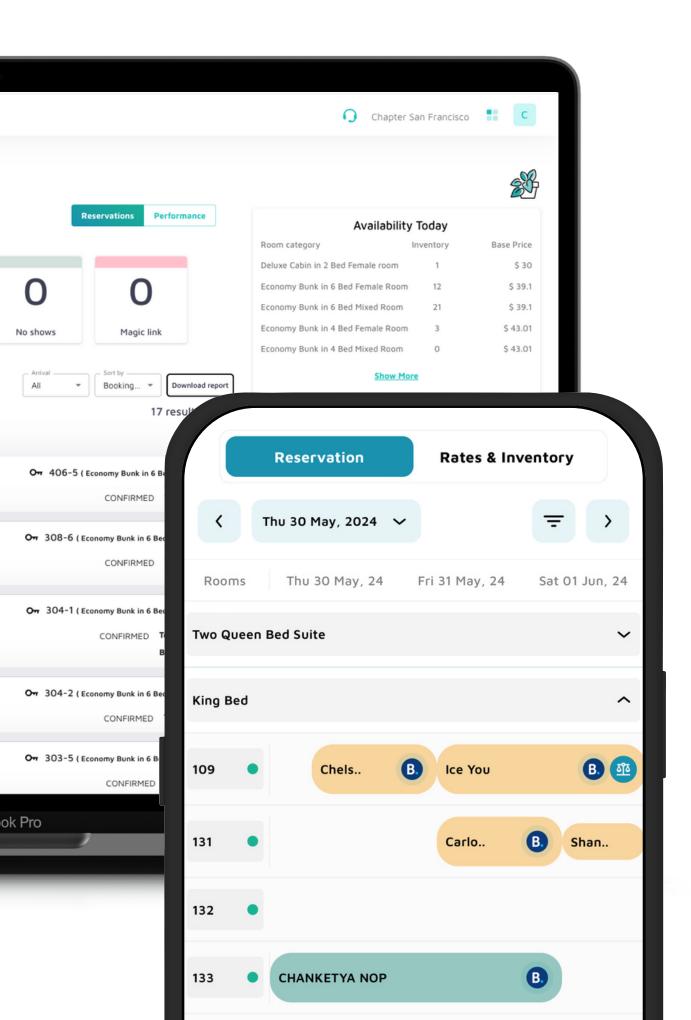

## single point management

instant sync with all channels

- Robust rates and inventory calendar
- Instant 5-second sync with OTAs
- 100+ channels connectivity
- Mobile app (iOS and Android)
- Multiple rate plans
- Promotions
- Bulk rates and inventory updates
- Channels comparison

# 360° data intelligence

- 50+ reports
- Customized reports
- Report schedules
- Automated night audit
- unlimited data storage
- Easy download options
- Integrations with accounting systems