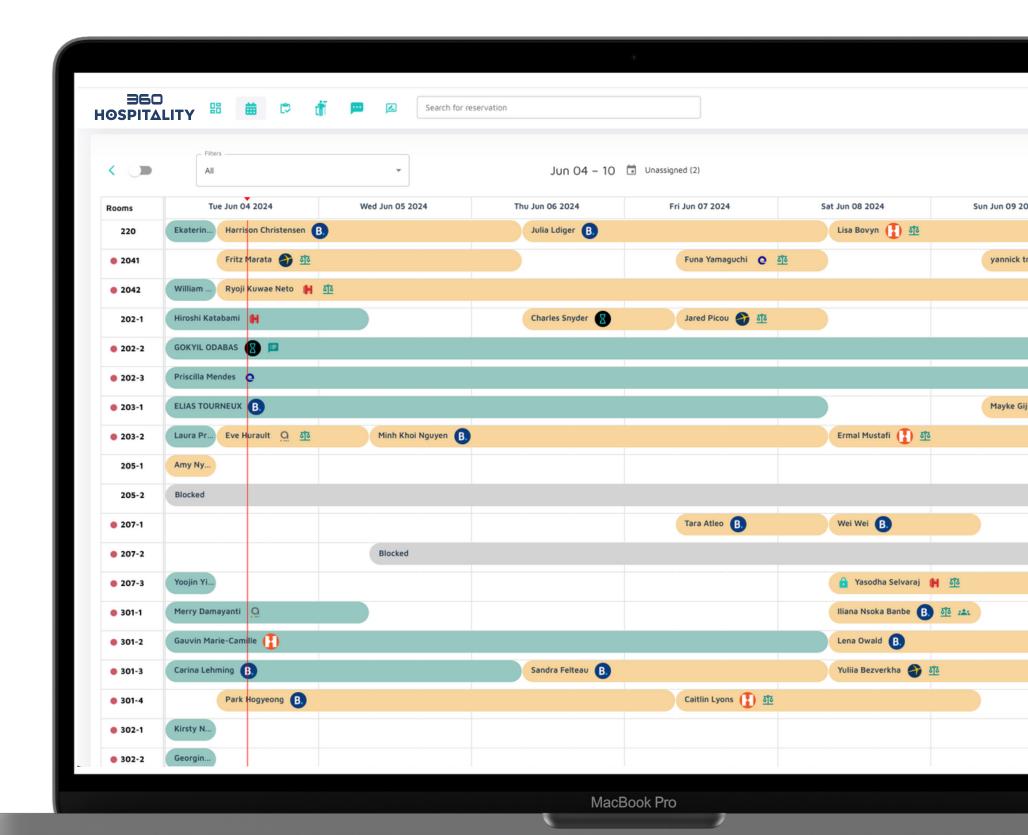

#### intuitive calendar

easy | modern | practical

- Drag and drop calendar
- Automated room allocations
- Quick walk-ins & check-ins
- Balance due indicator
- Hourly bookings
- OTA logo indicator
- Easy color codes

# designed to perfection

- Group bookings
- Inquiries
- Easy block / unblock rooms
- Split reservations
- Day, week and month views