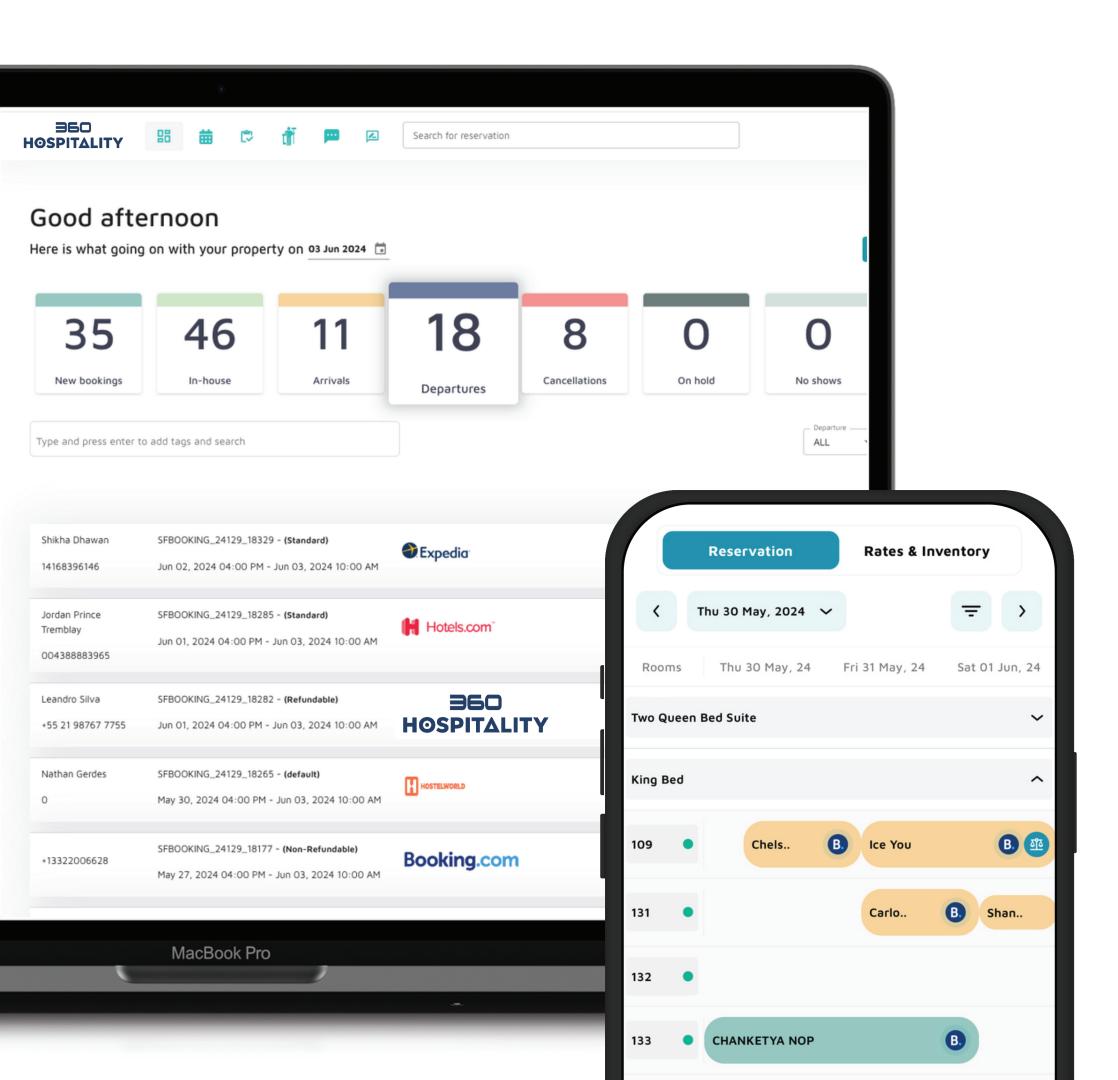

#### intuitive calendar

easy | modern | practical

- Drag and drop calendar
- Automated room allocations
- Quick walk-ins & check-ins
- Balance due indicator
- Hourly bookings
- OTA logo indicator
- Easy color codes

## Connect Online Booking

Packed with All Essential OTAs

Seamlessly connect with leading online travel agencies (OTAs) to maximize your bookings and revenue. Our platform ensures real-time synchronization across multiple channels, preventing overbookings and streamlining operations