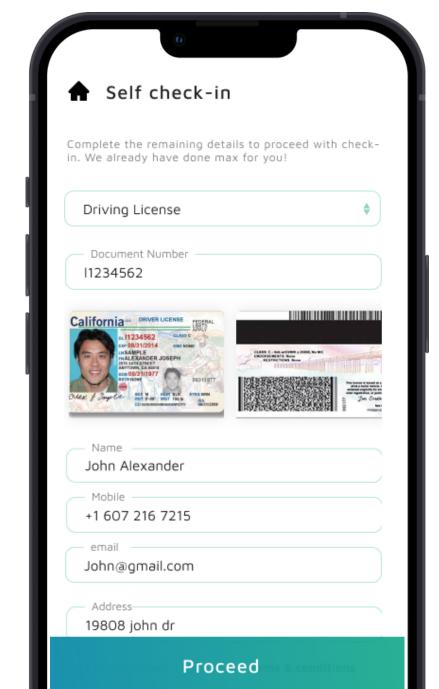

## delight your guest

magiclink truly transforms your guest joureny

Hotel Santa Monica Welcome, John! Skip the line at the front desk Lets do your checkin now. It's easy, hassle free and won't take more than 2 minutes. Proceed with self check-in Early check-in Late check-out Add ons Room upgrade View Itinerary Engineered by Stayflexi

self services
 self check-in
 room upgrades

add-ons

|                                                                  | 7    |
|------------------------------------------------------------------|------|
| ← Add ons                                                        | Skip |
| Can we enhance your sta<br>with these add ons?                   | эу   |
| We have add ons exclusively picked for your sta                  | Эy.  |
| Special gifts Surprise your special ones, we deliver to your roo | m    |
| Santa Monica bikes 20% off on bike rentals                       |      |
|                                                                  |      |