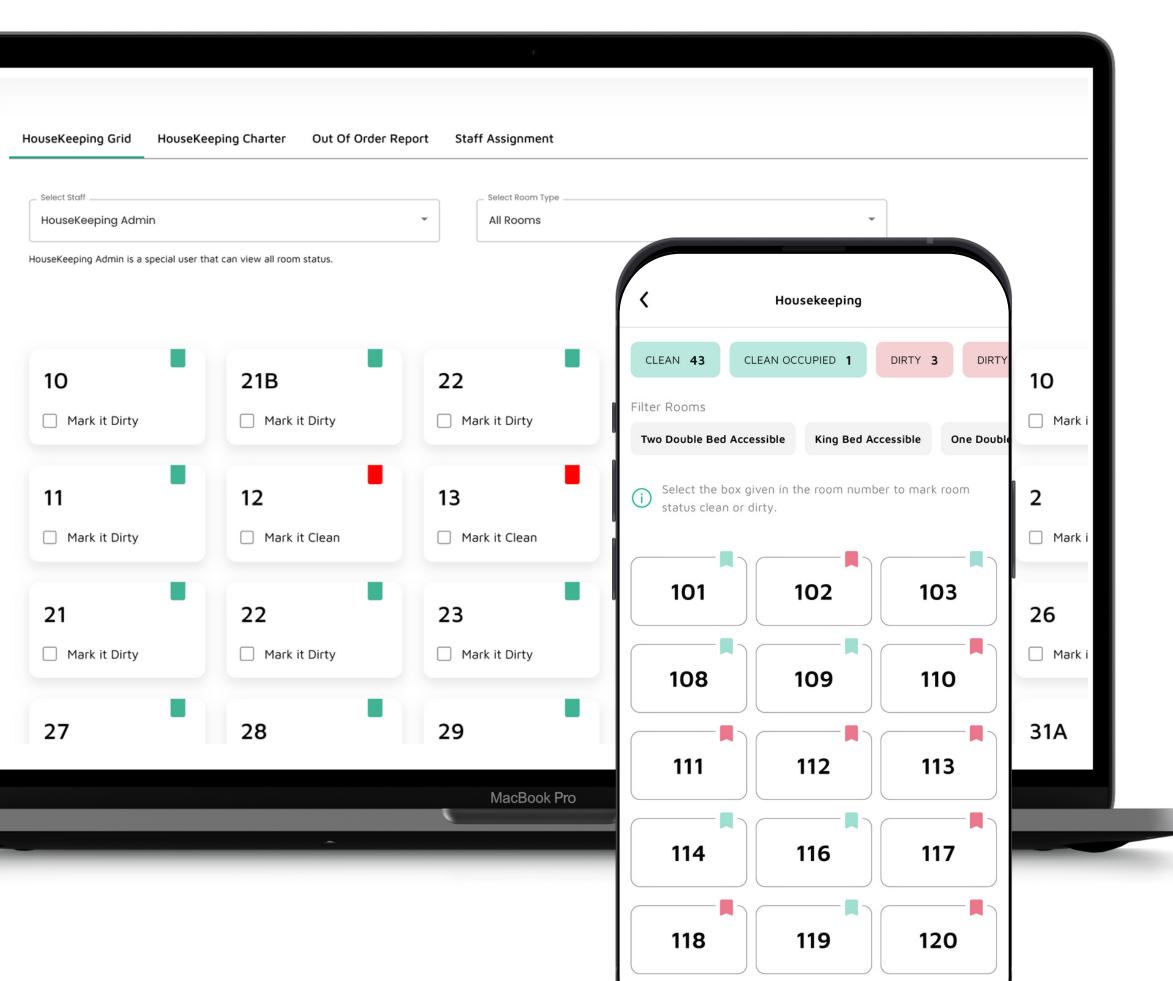

### smart housekeeping

- Dirty and clean room management
- Block / unblock rooms
- Housekeeping charters
- Real-time notifications
- Staff assignments
- Mobile app (iOS & Android)