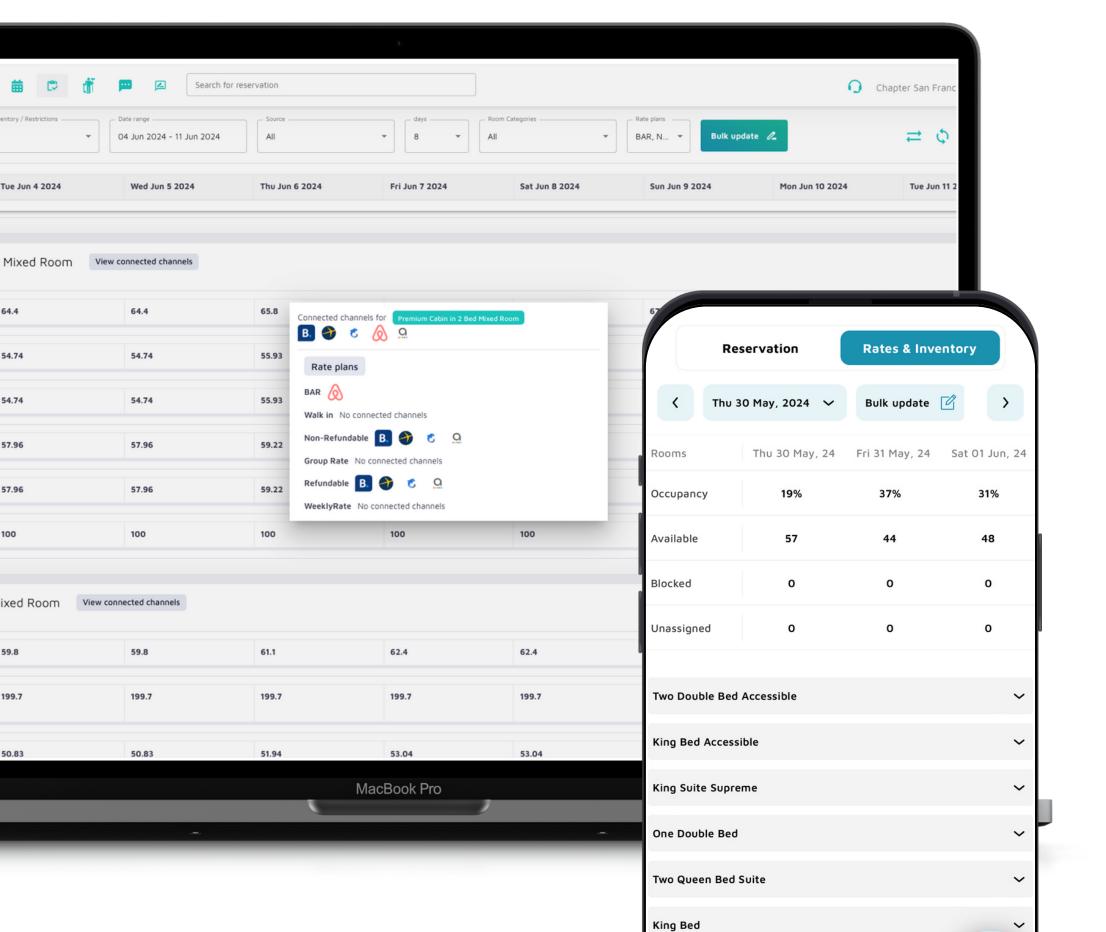

## single point management

instant sync with all channels

- Robust rates and inventory calendar
- Instant 5-second sync with OTAs
- 100+ channels connectivity
- Mobile app (iOS and Android)
- Multiple rate plans
- Promotions
- Bulk rates and inventory updates
- Channels comparison