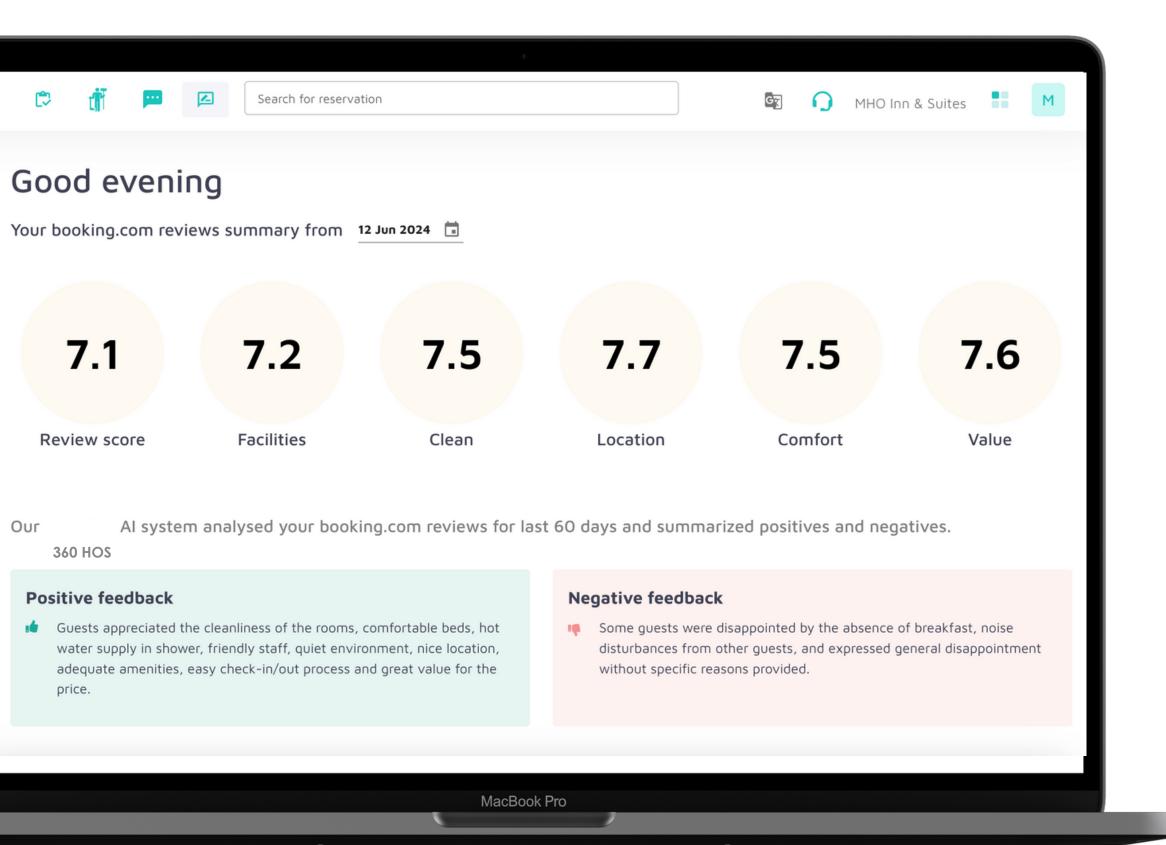

# Al-based reviews & messages

reply to guest messages and reviews using Al

- Auto replies to reviews
- Al-based positive and negative
- review summaries
- Instant message replies to Airbnb,
- booking.com and expedia