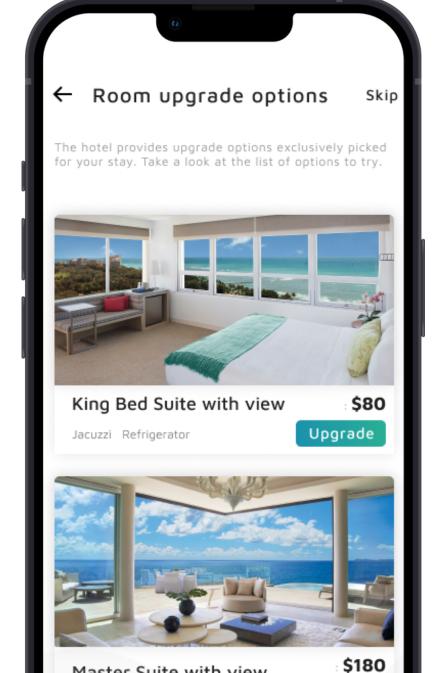

## delight your guest

magiclink truly transforms your guest joureny

Hotel Santa Monica Welcome, John! Skip the line at the front desk Lets do your checkin now. It's easy, hassle free and won't take more than 2 minutes. Proceed with self check-in Early check-in Late check-out Add ons Room upgrade View Itinerary Engineered by Stayflexi

self services
 self check-in
 room upgrades

add-ons

|                                                                  | 7    |
|------------------------------------------------------------------|------|
| ← Add ons                                                        | Skip |
| Can we enhance your sta<br>with these add ons?                   | эу   |
| We have add ons exclusively picked for your sta                  | Эy.  |
| Special gifts Surprise your special ones, we deliver to your roo | m    |
| Santa Monica bikes 20% off on bike rentals                       |      |
|                                                                  |      |